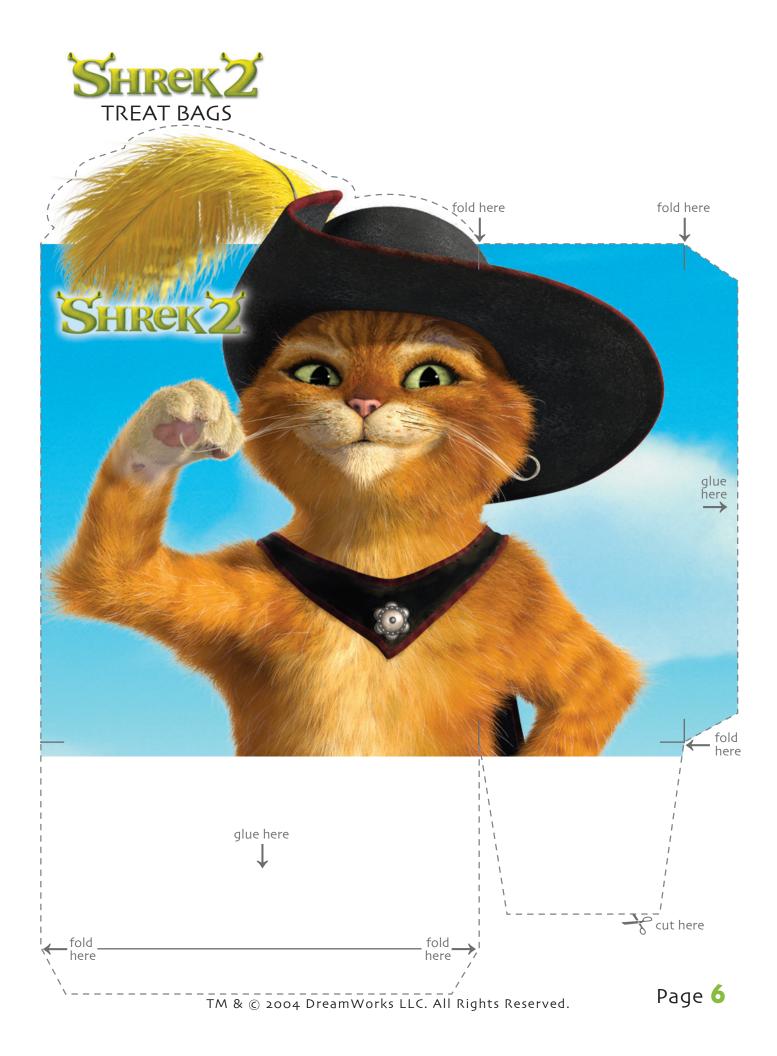

## **Instructions:**

- **1.** Print out all of the treat bags pages.
- Cut out all of the pieces along the dotted lines.
- Remember to ask an adult for help when cutting!
- Fold each piece along the solid line with the printed sides facing down.
- Place each piece side-by-side with the printed side facing up.
- 6. Glue or tape each piece together to make one long piece.
- **7.** Fold the flaps on the bottom together inside the box.
- 8. Glue or tape the last flap to hold.

## Use the Treat Bags to collect and share your favorite treats with friends!

TM & © 2004 DreamWorks LLC. All Rights Reserved.

Page 3

TM &  $\odot$  2004 DreamWorks LLC. All Rights Reserved.

TM & © 2004 DreamWorks LLC. All Rights Reserved.