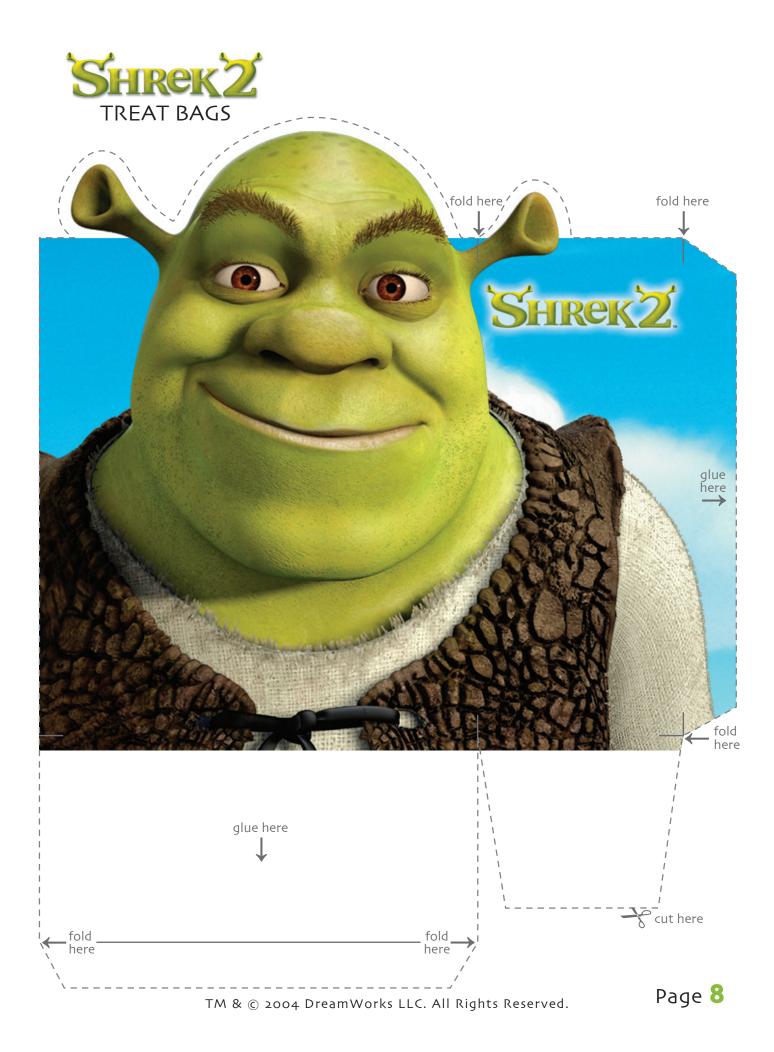

## **Instructions:**

- **1.** Print out all of the treat bags pages.
- Cut out all of the pieces along the dotted lines.
- Remember to ask an adult for help when cutting!
- Fold each piece along the solid line with the printed sides facing down.
- Place each piece side-by-side with the printed side facing up.
- 6. Glue or tape each piece together to make one long piece.
- **7.** Fold the flaps on the bottom together inside the box.
- 8. Glue or tape the last flap to hold.

## Use the Treat Bags to collect and share your favorite treats with friends!

TM & © 2004 DreamWorks LLC. All Rights Reserved.

Page 3

TM &  $\odot$  2004 DreamWorks LLC. All Rights Reserved.

TM & © 2004 DreamWorks LLC. All Rights Reserved.