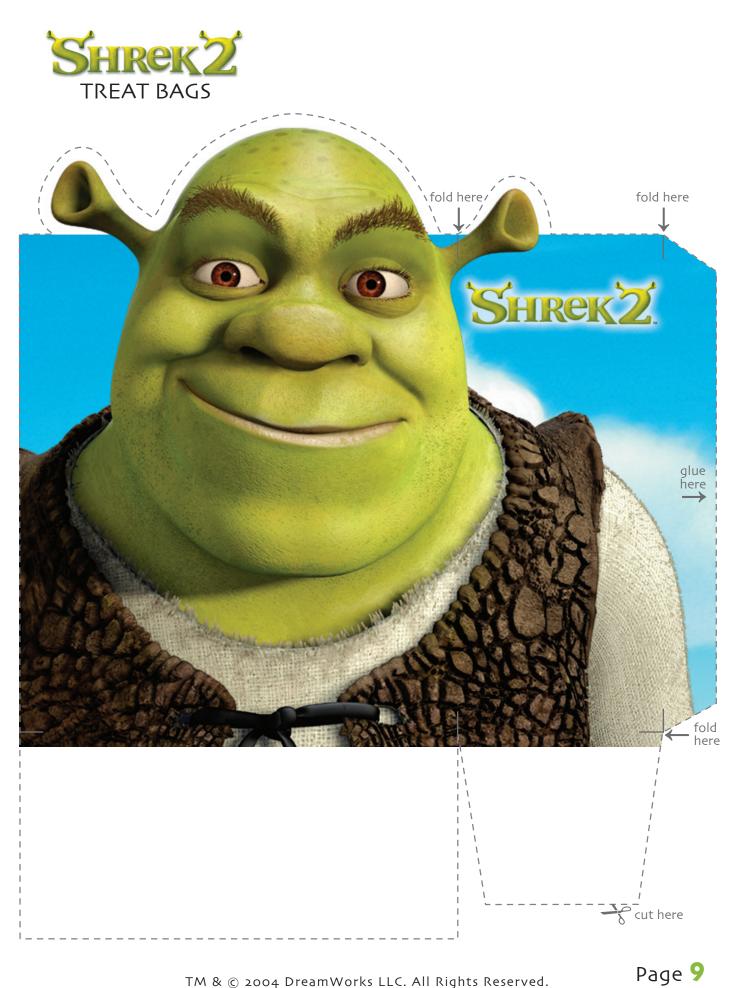

## **Instructions:**

- **1.** Print out all of the treat bags pages.
- Cut out all of the pieces along the dotted lines.
- Remember to ask an adult for help when cutting!
- Fold each piece along the solid line with the printed sides facing down.
- Place each piece side-by-side with the printed side facing up.
- 6. Glue or tape each piece together to make one long piece.
- **7.** Fold the flaps on the bottom together inside the box.
- 8. Glue or tape the last flap to hold.

## Use the Treat Bags to collect and share your favorite treats with friends!

TM & © 2004 DreamWorks LLC. All Rights Reserved.

Page 3

TM &  $\odot$  2004 DreamWorks LLC. All Rights Reserved.

TM & © 2004 DreamWorks LLC. All Rights Reserved.