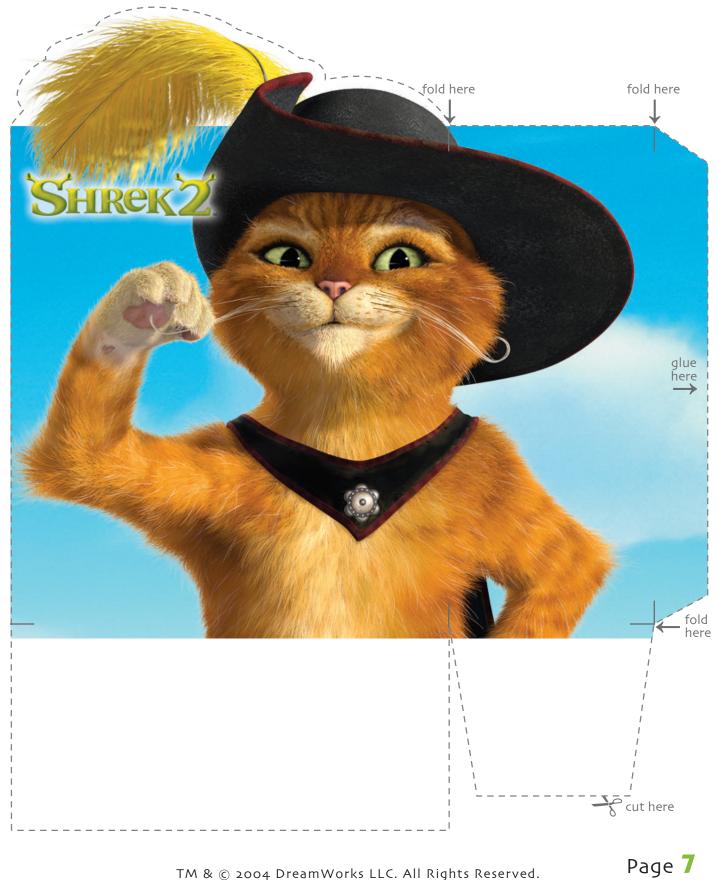

## **Instructions:**

- **1.** Print out all of the treat bags pages.
- Cut out all of the pieces along the dotted lines.
- Remember to ask an adult for help when cutting!
- Fold each piece along the solid line with the printed sides facing down.
- Place each piece side-by-side with the printed side facing up.
- 6. Glue or tape each piece together to make one long piece.
- **7.** Fold the flaps on the bottom together inside the box.
- 8. Glue or tape the last flap to hold.

## Use the Treat Bags to collect and share your favorite treats with friends!

TM & © 2004 DreamWorks LLC. All Rights Reserved.

Page 3

TM &  $\odot$  2004 DreamWorks LLC. All Rights Reserved.

TM & © 2004 DreamWorks LLC. All Rights Reserved.